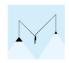

## 5635

Design By Arik Levy

Wall lamp. Design by Arik Levy. Two rods with shades rise from the base attached to the wall. Electronic control push-button. May be connected with or without plug. LED light source.

# Model Sheet

24 Beige M1 NCS S 2005-Y50R

42 Blue M1 NCS S 5010-B10G

11 Black NCS S 8500N

10 White NCS S 0300-N

LED temperature color

2700 K

Dimming

Push

Instalation type

Surface Canopy

Materials

Cane: Carbon fiber Wall plate: Steel

Light source

2 x LED 9W 350mA

D

LED

CRI>80 2082.1 lm 116

2700 K

Driver

CC - Constant Current 350 220~240 V 50/60 HZ

Remarks

Can be connected with or without plug.

Push button on the wall plate