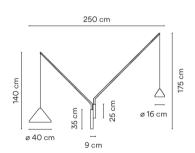

Push

Instalation type

Surface Canopy

Materials

Cane: Carbon fiber Wall plate: Steel

Light source

2 x LED 9W 350mA

D