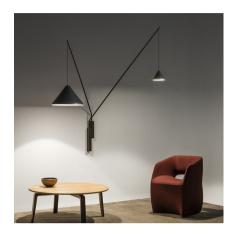

## 5635

Design By Arik Levy

Wall lamp. Design by Arik Levy. Two rods with shades rise from the base attached to the wall. Electronic control push-button. May be connected with or without plug. LED light source.