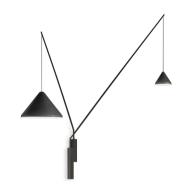

## 5635

Design By Arik Levy

Wall lamp. Design by Arik Levy. Two rods with shades rise from the base attached to the wall. Electronic control push-button. May be connected with or without plug. LED light source.